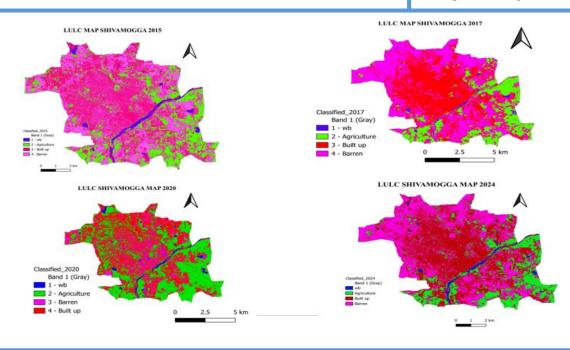

## **RESULTS/MAJOR FINDINGS:**

This Result how city changes Growth within the city from 2015 to 2024.

CONCLUSION: Major conclusion of this project help for for city growth help to policy makers. 2015 to 2024 Built up area and agriculture is major factor growth in the city.