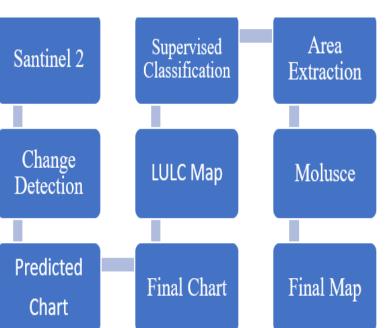

## Land Use Land Cover And Change Detection Urban Sprawl For Shivamogga City



Name: Sachin Chittaranjan

**Designation: Student Institution: ISTAR** 

**Guide: Mr. Sagar Shah** 

Contact e-mail: sagar.s@sgligis.com



- > The urban Sprwal Predection help to city Planner and Policy Makers can make Informed decesions.
- ➤ Anticipating where urban sprawl is likely to occur helps allocate resources more efficiently.



03 OCT 2023 to 15 APR 2024

## METHODOLOGY FLOW CHART:



## **RESULTS/MAJOR FINDINGS:**

This Result how city changes Growth within the city from 2015 to 2024.



CONCLUSION: Major conclusion of this project help for for city growth help to policy makers. 2015 to 2024 Built up area and agriculture is major factor growth in the city.